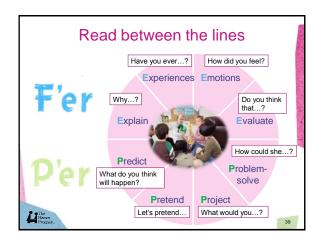

|



























































































| Encourage E's and P's in repeated readings |                                                                                                        |  |  |  |
|--------------------------------------------|--------------------------------------------------------------------------------------------------------|--|--|--|
| First reading                              | Build overall understanding     Have short conversations     Keep the story moving                     |  |  |  |
| Second reading                             | Have children recall the story Have longer conversations Deepen understanding (read between the lines) |  |  |  |
| Third reading                              | • Support children to retell the story<br>• Ask higher level "why"