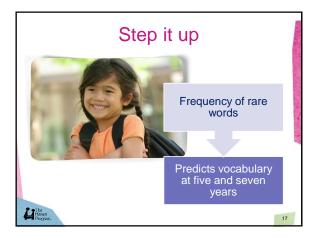

|



























































































| Encourage E's and P's in repeated readings |                                                                                                        |  |  |  |
|--------------------------------------------|--------------------------------------------------------------------------------------------------------|--|--|--|
| First reading                              | Build overall understanding     Have short conversations     Keep the story moving                     |  |  |  |
| Second reading                             | Have children recall the story Have longer conversations Deepen understanding (read between the lines) |  |  |  |
| Third reading                              | • Support children to retell the story<br>• Ask