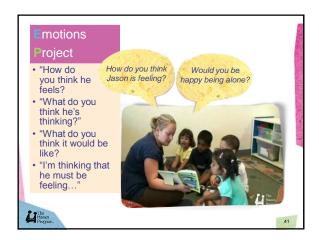

| Encourage E's and P's in repeated readings |                                                                                                        |  |  |  |
|--------------------------------------------|--------------------------------------------------------------------------------------------------------|--|--|--|
| First reading                              | Build overall understanding     Have short conversations     Keep the story moving                     |  |  |  |
| Second reading                             | Have children recall the story Have longer conversations Deepen understanding (read between the lines) |  |  |  |
| Third reading                              | • Support children to retell the story<br>• Ask higher level "why"                                     |  |  |  |
| Hanen<br>Program.                          | 42                                                                                                     |  |  |  |