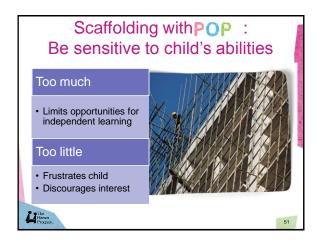

-----------------|--------------------------------------------------------------------------------------------------------|--|--|--|
| First reading                              | Build overall understanding     Have short conversations     Keep the story moving                     |  |  |  |
| Second reading                             | Have children recall the story Have longer conversations Deepen understanding (read between the lines) |  |  |  |
| Third reading                              | • Support children to retell the story<br>• Ask higher level "why"                                     |  |  |  |
| Hanen<br>Program.                          | 42                                                                                                     |  |  |  |



























































































| Measure                       | Educators | Children |
|-------------------------------|-----------|----------|
| Open questions                | Yes       | n/a      |
| Responsive<br>Comments        | Yes       |          |
| Greater variety of vords used | Yes       |          |
| Strive for Five               | Yes       |          |



|                                          | decontextua<br>Inferencing) | lized talk |  |
|------------------------------------------|-----------------------------|------------|--|
| Measure                                  | Educators                   | Children   |  |
| Levels 1 and 2<br>Literal Talk           | N                           | 0          |  |
| Levels 3 & 4<br>Decon