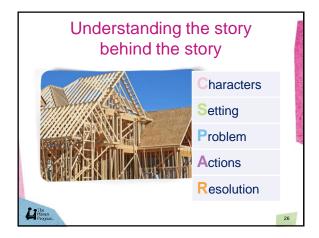

|



























































































| Encourage E's and P's in repeated readings |                                                                                                        |  |  |  |
|--------------------------------------------|--------------------------------------------------------------------------------------------------------|--|--|--|
| First reading                              | Build overall understanding     Have short conversations     Keep the story moving                     |  |  |  |
| Second reading                             | Have children recall the story Have longer conversations Deepen understanding (read between the lines) |  |  |  |
| Third reading                              | • Support children to retell the story<br>• Ask higher level "why"