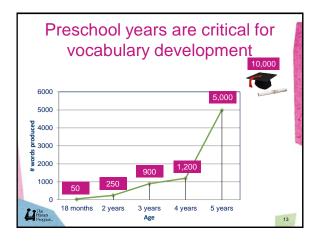

|         | Workin                         | g with childre<br>(low SES)                               | en at risk    | STATE OF STA |
|---------|--------------------------------|-----------------------------------------------------------|---------------|--------------------------------------------------------------------------------------------------------------------------------------------------------------------------------------------------------------------------------------------------------------------------------------------------------------------------------------------------------------------------------------------------------------------------------------------------------------------------------------------------------------------------------------------------------------------------------------------------------------------------------------------------------------------------------------------------------------------------------------------------------------------------------------------------------------------------------------------------------------------------------------------------------------------------------------------------------------------------------------------------------------------------------------------------------------------------------------------------------------------------------------------------------------------------------------------------------------------------------------------------------------------------------------------------------------------------------------------------------------------------------------------------------------------------------------------------------------------------------------------------------------------------------------------------------------------------------------------------------------------------------------------------------------------------------------------------------------------------------------------------------------------------------------------------------------------------------------------------------------------------------------------------------------------------------------------------------------------------------------------------------------------------------------------------------------------------------------------------------------------------------|
|         |                                | Low Income                                                | Middle Income |                                                                                                                                                                                                                                                                                                                                                                                                                                                                                                                                                                                                                                                                                                                                                                                                                                                                                                                                                                                                                                                                                                                                                                                                                                                                                                                                                                                                                                                                                                                                                                                                                                                                                                                                                                                                                                                                                                                                                                                                                                                                                                                                |
|         | # hours read to by parent      | 25 hours                                                  | 1000 hours    |                                                                                                                                                                                                                                                                                                                                                                                                                                                                                                                                                                                                                                                                                                                                                                                                                                                                                                                                                                                                                                                                                                                                                                                                                                                                                                                                                                                                                                                                                                                                                                                                                                                                                                                                                                                                                                                                                                                                                                                                                                                                                                                                |
|         | % children who know alphabet   | 39                                                        | 85            | 1                                                                                                                                                                                                                                                                                                                                                                                                                                                                                                                                                                                                                                                                                                                                                                                                                                                                                                                                                                                                                                                                                                                                                                                                                                                                                                                                                                                                                                                                                                                                                                                                                                                                                                                                                                                                                                                                                                                                                                                                                                                                                                                              |
|         | % children who know 1st sounds | 10                                                        | 51            | A. A.                                                                                                                                                                                                                                                                                                                                                                                                                                                                                                                                                                                                                                                                                                                                                                                                                                                                                                                                                                                                                                                                                                                                                                                                                                                                                                                                                                                                                                                                                                                                                                                                                                                                                                                                                                                                                                                                                                                                                                                                                                                                                                                          |
| SS 2010 | % children who write name      | 54                                                        | 76            |                                                                                                                                                                                                                                                                                                                                                                                                                                                                                                                                                                                                                                                                                                                                                                                                                                                                                                                                                                                                                                                                                                                                                                                                                                                                                                                                                                                                                                                                                                                                                                                                                                                                                                                                                                                                                                                                                                                                                                                                                                                                                                                                |
| Į.      |                                | esentation by Dr. Susan Ne<br>et Conference, June 10, 200 |               | 1                                                                                                                                                                                                                                                                                                                                                                                                                                                                                                                                                                                                                                                                                                                                                                                                                                                                                                                                                                                                                                                                                                                                                                                                                                                                                                                                                                                                                                                                                                                                                                                                                                                                                                                                                                                                                                                                                                                                                                                                                                                                                                                              |