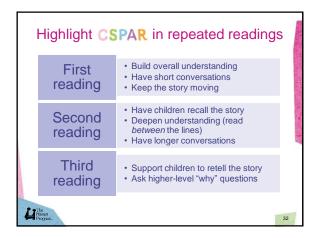

| Encourage E's and P's in repeated readings |                                                                                                        |  |  |  |
|--------------------------------------------|--------------------------------------------------------------------------------------------------------|--|--|--|
| First reading                              | Build overall understanding     Have short conversations     Keep the story moving                     |  |  |  |
| Second reading                             | Have children recall the story Have longer conversations Deepen understanding (read between the lines) |  |  |  |
| Third reading                              | • Support children to retell the story<br>• Ask higher level "why"                                     |  |  |  |
| Hanen<br>Program.                          | 42                                                                                                     |  |  |  |