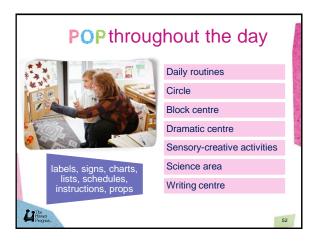

-------------|--------------------------------------------------------------------------------------------------------|--|--|--|
| First reading                              | Build overall understanding     Have short conversations     Keep the story moving                     |  |  |  |
| Second reading                             | Have children recall the story Have longer conversations Deepen understanding (read between the lines) |  |  |  |
| Third reading                              | • Support children to retell the story<br>• Ask higher level "why"                                     |  |  |  |
| Hanen<br>Program.                          | 42                                                                                                     |  |  |  |



























































































| Measure                       | Educators | Children |
|-------------------------------|-----------|----------|
| Open questions                | Yes       | n/a      |
| Responsive<br>Comments        | Yes       |          |
| Greater variety of vords used | Yes       |          |
| Strive for Five               | Yes       |          |



|                                          | decontextua<br>Inferencing) | lized talk |  |
|------------------------------------------|-----------------------------|------------|--|
| Measure                                  | Educators                   | Children   |  |
| Levels 1 and 2<br>Literal Talk           | N                           | 0          |  |
| Levels 3 & 4<br>Decontext