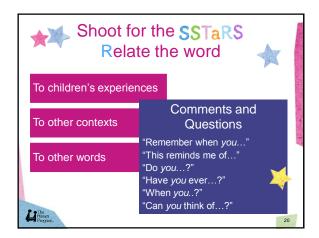

|



























































































| Encourage E's and P's in repeated readings |                                                                                                        |  |  |  |
|--------------------------------------------|--------------------------------------------------------------------------------------------------------|--|--|--|
| First reading                              | Build overall understanding     Have short conversations     Keep the story moving                     |  |  |  |
| Second reading                             | Have children recall the story Have longer conversations Deepen understanding (read between the lines) |  |  |  |
| Third reading                              | • Support children to retell the story<br>• Ask highe