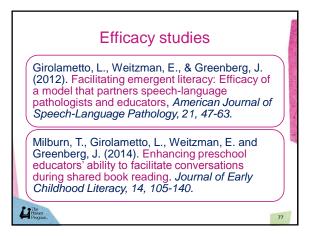

| Efficacy studies on video coaching in the<br>ABC and Beyond Program                                                                                                                                                                                                                                                     |
|-------------------------------------------------------------------------------------------------------------------------------------------------------------------------------------------------------------------------------------------------------------------------------------------------------------------------|
| Namasivayam, A., Hipfner-Boucher, K., Milburn, T., Weitzman, E., Greenberg, J. Pelletier, J & Girolametto, L. (2014). Effects of coaching on educators' vocabulary-teaching strategies during shared reading. International Journal of Speech-Language Pathology.                                                       |
| Rezzonico, S., Hipfner-Boucher, K., Milburn, T., Weitzman, E., Greenberg, J., Pelletier, J. & Girolametto, L. (2015). Improving preschool educators' shared book reading practices: Effects of coaching on professional development, American Journal of Speech-Language Pathology, 24, 717-732.                        |
| Milburn, T., Hipfner-Boucher, K., Weitzman, E., Greenberg, J., Pelletier, J. & Girolametto, L. (2015). Effects of coaching on educators' and preschoolers' use of references to print and phonological awareness during a small group craft/writing activity. Language, Speech, Hearing Services in Schools, 46, 94-111 |
| Little The Program. 80                                                                                                                                                                                                                                                                                                  |