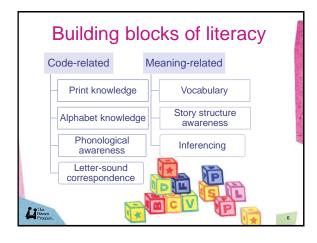

|



























































































| Encourage E's and P's in repeated readings |                                                                                                        |  |  |  |
|--------------------------------------------|--------------------------------------------------------------------------------------------------------|--|--|--|
| First reading                              | Build overall understanding     Have short conversations     Keep the story moving                     |  |  |  |
| Second reading                             | Have children recall the story Have longer conversations Deepen understanding (read between the lines) |  |  |  |
| Third reading                              | • Support children