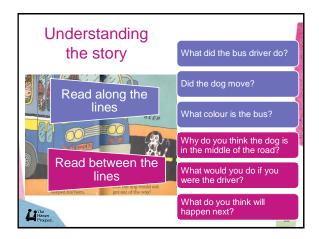

| Encourage E's and P's in repeated readings |                                                                                                        |  |  |  |
|--------------------------------------------|--------------------------------------------------------------------------------------------------------|--|--|--|
| First reading                              | Build overall understanding     Have short conversations     Keep the story moving                     |  |  |  |
| Second reading                             | Have children recall the story Have longer conversations Deepen understanding (read between the lines) |  |  |  |
| Third reading                              | • Support children to retell the story<br>• Ask higher level "why"                                     |  |  |  |
| Hanen<br>Program.                          | 42                                                                                                     |  |  |  |