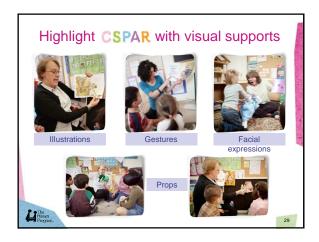

|



























































































| Encourage E's and P's in repeated readings |                                                                                                        |  |  |  |
|--------------------------------------------|--------------------------------------------------------------------------------------------------------|--|--|--|
| First reading                              | Build overall understanding     Have short conversations     Keep the story moving                     |  |  |  |
| Second reading                             | Have children recall the story Have longer conversations Deepen understanding (read between the lines) |  |  |  |
| Third reading                              | • Support children to retell the story<br>• Ask higher level "why"