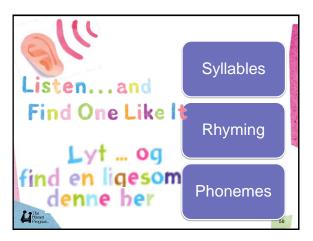

------------------------------------------------------------------------------------------------------|--|--|--|
| First reading                              | Build overall understanding     Have short conversations     Keep the story moving                     |  |  |  |
| Second reading                             | Have children recall the story Have longer conversations Deepen understanding (read between the lines) |  |  |  |
| Third reading                              | • Support children to retell the story<br>• Ask higher level "why"                                     |  |  |  |
| Hanen<br>Program.                          | 42                                                                                                     |  |  |  |



























































































| Measure                       | Educators | Children |
|-------------------------------|-----------|----------|
| Open questions                | Yes       | n/a      |
| Responsive<br>Comments        | Yes       |          |
| Greater variety of vords used | Yes       |          |
| Strive for Five               | Yes       |          |



|                                          | decontextua<br>Inferencing) | lized talk |  |
|------------------------------------------|-----------------------------|------------|--|
| Measure                                  | Educators                   | Children   |  |
| Levels 1 and 2<br>Literal Talk           | N                           | 0          |  |
| Levels 3 & 4<br>Decontextualized<br>Talk