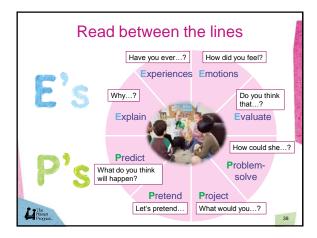

|



























































































| Encourage E's and P's in repeated readings |                                                                                                        |  |  |  |
|--------------------------------------------|--------------------------------------------------------------------------------------------------------|--|--|--|
| First reading                              | Build overall understanding     Have short conversations     Keep the story moving                     |  |  |  |
| Second reading                             | Have children recall the story Have longer conversations Deepen understanding (read between the lines) |  |  |  |
| Third reading                              | • Support children to retell the story<br>• Ask higher level "why"