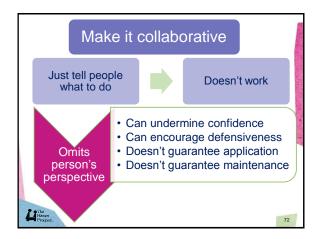

----------------------------------------------------------------------|--|--|--|
| First reading                              | Build overall understanding     Have short conversations     Keep the story moving                     |  |  |  |
| Second reading                             | Have children recall the story Have longer conversations Deepen understanding (read between the lines) |  |  |  |
| Third reading                              | • Support children to retell the story<br>• Ask higher level "why"                                     |  |  |  |
| Hanen<br>Program.                          | 42                                                                                                     |  |  |  |



























































































| Measure                       | Educators | Children |
|-------------------------------|-----------|----------|
| Open questions                | Yes       | n/a      |
| Responsive<br>Comments        | Yes       |          |
| Greater variety of vords used | Yes       |          |
| Strive for Five               | Yes       |          |



|                                          | decontextua<br>Inferencing) | lized talk |  |
|------------------------------------------|-----------------------------|------------|--|
| Measure                                  | Educators                   | Children   |  |
| Levels 1 and 2<br>Literal Talk           | N                           | 0          |  |
| Levels 3 & 4<br>Decontextualized<br>Talk | Υe                          |