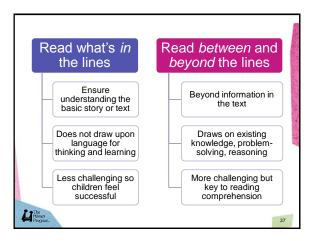

| Encourage E's and P's in repeated readings |                                                                                                        |  |  |  |
|--------------------------------------------|--------------------------------------------------------------------------------------------------------|--|--|--|
| First reading                              | Build overall understanding     Have short conversations     Keep the story moving                     |  |  |  |
| Second reading                             | Have children recall the story Have longer conversations Deepen understanding (read between the lines) |  |  |  |
| Third reading                              | • Support children to retell the story<br>• Ask higher level "why"                                     |  |  |  |
| Hanen<br>Program.                          | 42                                                                                                     |  |  |  |