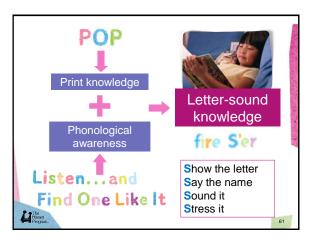

------------------------------------------------------------------------------------------------|--|--|--|
| First reading                              | Build overall understanding     Have short conversations     Keep the story moving                     |  |  |  |
| Second reading                             | Have children recall the story Have longer conversations Deepen understanding (read between the lines) |  |  |  |
| Third reading                              | • Support children to retell the story<br>• Ask higher level "why"                                     |  |  |  |
| Hanen<br>Program.                          | 42                                                                                                     |  |  |  |



























































































| Measure                       | Educators | Children |
|-------------------------------|-----------|----------|
| Open questions                | Yes       | n/a      |
| Responsive<br>Comments        | Yes       |          |
| Greater variety of vords used | Yes       |          |
| Strive for Five               | Yes       |          |



|                                          | decontextua<br>Inferencing) | lized talk |  |
|------------------------------------------|-----------------------------|------------|--|
| Measure                                  | Educators                   | Children   |  |
| Levels 1 and 2<br>Literal Talk           | N                           | 0          |  |
| Levels 3 & 4<br>Decontextualized<br>Talk | Υe