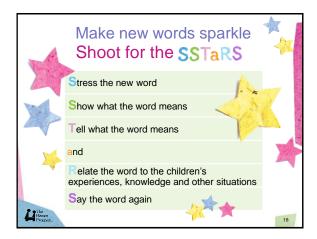

|



























































































| Encourage E's and P's in repeated readings |                                                                                                        |  |  |  |
|--------------------------------------------|--------------------------------------------------------------------------------------------------------|--|--|--|
| First reading                              | Build overall understanding     Have short conversations     Keep the story moving                     |  |  |  |
| Second reading                             | Have children recall the story Have longer conversations Deepen understanding (read between the lines) |  |  |  |
| Third reading                              | • Support children to retell the story<br>• Ask h