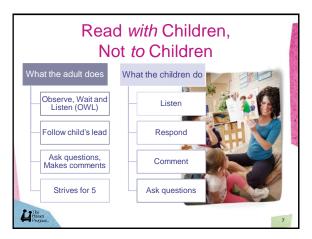

|



























































































| Encourage E's and P's in repeated readings |                                                                                                        |  |  |  |
|--------------------------------------------|--------------------------------------------------------------------------------------------------------|--|--|--|
| First reading                              | Build overall understanding     Have short conversations     Keep the story moving                     |  |  |  |
| Second reading                             | Have children recall the story Have longer conversations Deepen understanding (read between the lines) |  |  |  |
| Third reading                              | • Support children to r