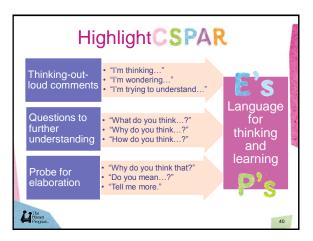

|



























































































| Encourage E's and P's in repeated readings |                                                                                                        |  |  |  |
|--------------------------------------------|--------------------------------------------------------------------------------------------------------|--|--|--|
| First reading                              | Build overall understanding     Have short conversations     Keep the story moving                     |  |  |  |
| Second reading                             | Have children recall the story Have longer conversations Deepen understanding (read between the lines) |  |  |  |
| Third reading                              | • Support children to retell the story<br>• Ask higher level "why"                                     |