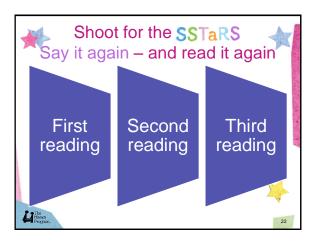

| Encourage E's and P's in repeated readings |                                                                                                        |  |  |  |
|--------------------------------------------|--------------------------------------------------------------------------------------------------------|--|--|--|
| First reading                              | Build overall understanding     Have short conversations     Keep the story moving                     |  |  |  |
| Second reading                             | Have children recall the story Have longer conversations Deepen understanding (read between the lines) |  |  |  |
| Third reading                              | • Support children to retell the story<br>• Ask higher level "why"                                     |  |  |  |
| Hanen<br>Program.                          | 42                                                                                                     |  |  |  |