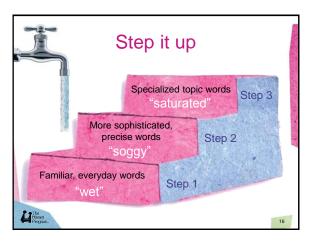

|



























































































| Encourage E's and P's in repeated readings |                                                                                                        |  |  |  |
|--------------------------------------------|--------------------------------------------------------------------------------------------------------|--|--|--|
| First reading                              | Build overall understanding     Have short conversations     Keep the story moving                     |  |  |  |
| Second reading                             | Have children recall the story Have longer conversations Deepen understanding (read between the lines) |  |  |  |
| Third reading                              | • Support children to retell the story<br>• A