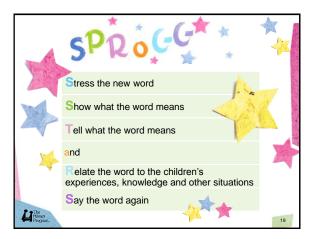

|



























































































| Encourage E's and P's in repeated readings |                                                                                                        |  |  |  |
|--------------------------------------------|--------------------------------------------------------------------------------------------------------|--|--|--|
| First reading                              | Build overall understanding     Have short conversations     Keep the story moving                     |  |  |  |
| Second reading                             | Have children recall the story Have longer conversations Deepen understanding (read between the lines) |  |  |  |
| Third reading                              | • Support children to retell the story<br>• Ask hig