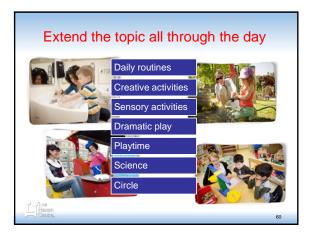

#### Hanen Programs: Involving parents and teachers in young children's language development Janice Greenberg, B.Sc., D.S.P., Reg. CASLPO. • The Hanen Centre Copenhagen, Denmark • August 15, 2013, 12:00 – 15:00