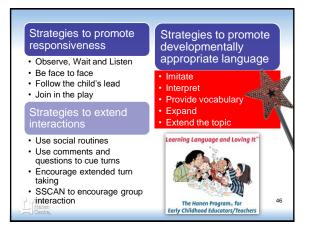

#### Hanen Programs: Involving parents and teachers in young children's language development Janice Greenberg, B.Sc., D.S.P., Reg. CASLPO. • The Hanen Centre Copenhagen, Denmark • August 15, 2013, 12:00 – 15:00