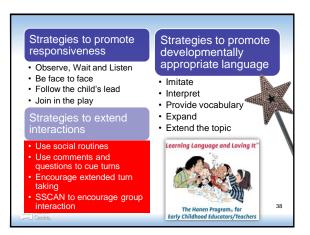

#### Hanen Programs: Involving parents and teachers in young children's language development Janice Greenberg, B.Sc., D.S.P., Reg. CASLPO. • The Hanen Centre Copenhagen, Denmark • August 15, 2013, 12:00 – 15:00