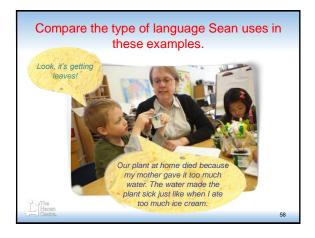

#### Hanen Programs: Involving parents and teachers in young children's language development Janice Greenberg, B.Sc., D.S.P., Reg. CASLPO. • The Hanen Centre Copenhagen, Denmark • August 15, 2013, 12:00 – 15:00