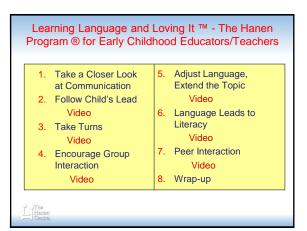

#### Hanen Programs: Involving parents and teachers in young children's language development Janice Greenberg, B.Sc., D.S.P., Reg. CASLPO. • The Hanen Centre Copenhagen, Denmark • August 15, 2013, 12:00 – 15:00