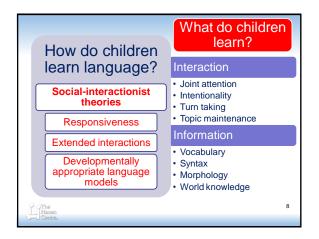

#### Hanen Programs: Involving parents and teachers in young children's language development Janice Greenberg, B.Sc., D.S.P., Reg. CASLPO. • The Hanen Centre Copenhagen, Denmark • August 15, 2013, 12:00 – 15:00