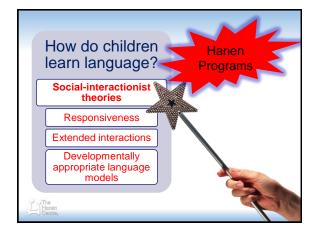

#### Hanen Programs: Involving parents and teachers in young children's language development Janice Greenberg, B.Sc., D.S.P., Reg. CASLPO. • The Hanen Centre Copenhagen, Denmark • August 15, 2013, 12:00 – 15:00