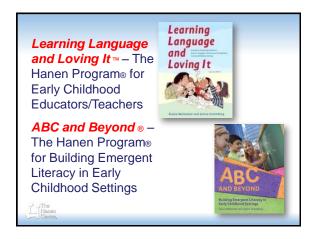

#### Hanen Programs: Involving parents and teachers in young children's language development Janice Greenberg, B.Sc., D.S.P., Reg. CASLPO. • The Hanen Centre Copenhagen, Denmark • August 15, 2013, 12:00 – 15:00