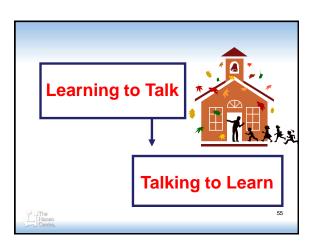

#### Hanen Programs: Involving parents and teachers in young children's language development Janice Greenberg, B.Sc., D.S.P., Reg. CASLPO. • The Hanen Centre Copenhagen, Denmark • August 15, 2013, 12:00 – 15:00