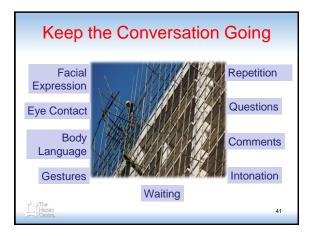

#### Hanen Programs: Involving parents and teachers in young children's language development Janice Greenberg, B.Sc., D.S.P., Reg. CASLPO. • The Hanen Centre Copenhagen, Denmark • August 15, 2013, 12:00 – 15:00