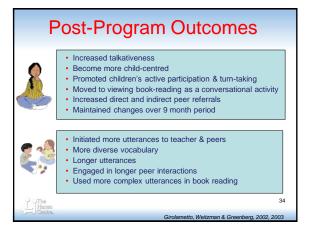

#### Hanen Programs: Involving parents and teachers in young children's language development Janice Greenberg, B.Sc., D.S.P., Reg. CASLPO. • The Hanen Centre Copenhagen, Denmark • August 15, 2013, 12:00 – 15:00