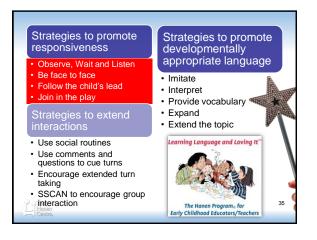

#### Hanen Programs: Involving parents and teachers in young children's language development Janice Greenberg, B.Sc., D.S.P., Reg. CASLPO. • The Hanen Centre Copenhagen, Denmark • August 15, 2013, 12:00 – 15:00