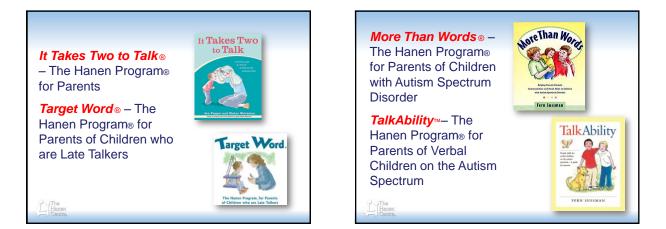

#### Hanen Programs: Involving parents and teachers in young children's language development Janice Greenberg, B.Sc., D.S.P., Reg. CASLPO. • The Hanen Centre Copenhagen, Denmark • August 15, 2013, 12:00 – 15:00